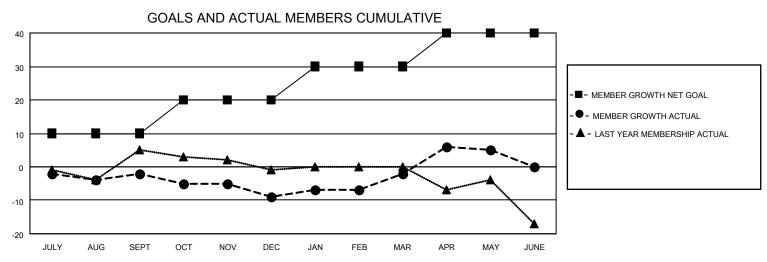

## MONTHLY MEMBERSHIP PROGRESS REPORT

LOCATION SLOVENIA District 129 Results as of: 5/31/2023

| Clubs                 |               |           |               | Members               |                        |                         |                                                    |
|-----------------------|---------------|-----------|---------------|-----------------------|------------------------|-------------------------|----------------------------------------------------|
| RESULTS FOR 2022-2023 |               |           |               | RESULTS FOR 2022-2023 |                        |                         |                                                    |
| QUARTER               | NEW CLUB GOAL | NEW CLUBS | DROPPED CLUBS | QUARTER MEME          | BER GROWTH NET<br>GOAL | MEMBER GROWTH<br>ACTUAL | DROPPED<br>MEMBERS ACTUAL<br>(including transfers) |
| JULY/AUG/SEPT         | 0             | 0         | 1             | JULY/AUG/SEPT         | 10                     | 10                      | 10                                                 |
| OCT/NOV/DEC           | 0             | 0         | 0             | OCT/NOV/DEC           | 10                     | 21                      | 27                                                 |
| JAN/FEB/MAR           | 0             | 0         | 0             | JAN/FEB/MAR           | 10                     | 19                      | 12                                                 |
| APR/MAY/JUNE          | 0             | 0         | 0             | APR/MAY/JUNE          | 10                     | 19                      | 12                                                 |